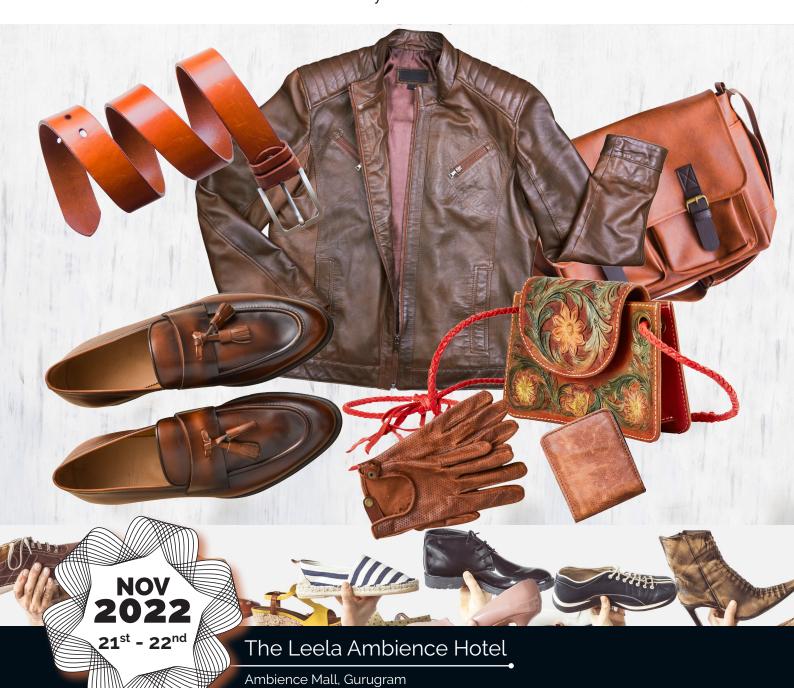

# **FOOTWEAR SECTOR** | DRIVING THE GLOBAL BRANDS

India is the second largest footwear producer with an Annual Production of 2257 million pairs.

**LEATHER GARMENTS SECTOR** | DRESSING THE WORLD

India is the Second largest producer and second largest global exporter.

India is the fourth largest global exporter of Leather Goods & Accessories and third largest exporter of Sadldery and Harness items.

Friendly Outsourcing Policies

Fresh Opportunity as India Works
Towards Signing New Foreign Trade
Agreements (FTA) With Many Nations